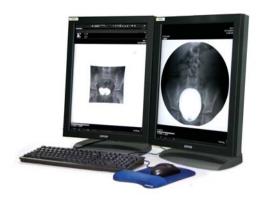

#### **PACS/Imaging Functions:**

- Integrated web PACS viewer
- Image routing and archive management
- DICOM worklist
- RIS-integrated workstation